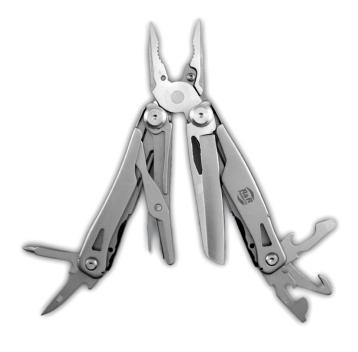

## MT200 Multi Tool

## **Details**

This handy stainless steel muti-function tool

includes:

Needlenose pliers

Regular pliers

Wire cutter

Blade

Scissors

Multipurpose cutter

Bottle opener

Can opener

Philips screwdriver with locking system

Reamer

Nail file

Flat head screwdriver

Belt clip

Nylon Carrying Case

- Stainless Steel
- Excellent Quality
- Includes Carrying Case with Belt loop
- 4.125in x 1.6in x .70in