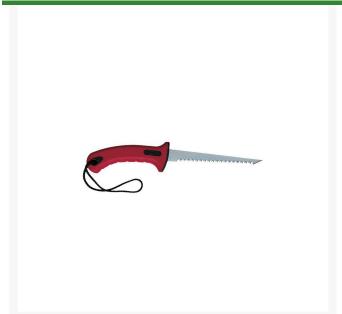

## **Details**

This all-purpose saw is ideal for medium to large roots and small branches. The precision-made 6-1/2in high-carbon steel blade features 7 teeth per inch, cutting on both the push and pull stroke. Aggressive tooth-sharpening pattern provides faster, easier cuts. Hard, chrome-plated, taperground blade with ergonomic, co-molded, solid Corobond handle for comfort and strength. 6-1/2in blade.

- Precision-made 7 Teeth per Inch on High-Carton Steel 6-1/2in Blade
- For Medium to Large Roots and Small Branches
- Cuts on Both the Push and Pull Stroke
- Aggressive Tooth-Sharpening Pattern for Fast, Easy Cuts
- Hard, Chrome-plated, Taper-ground Blade
- Ergonomic, Co-molded Handle for Comfort and Strength