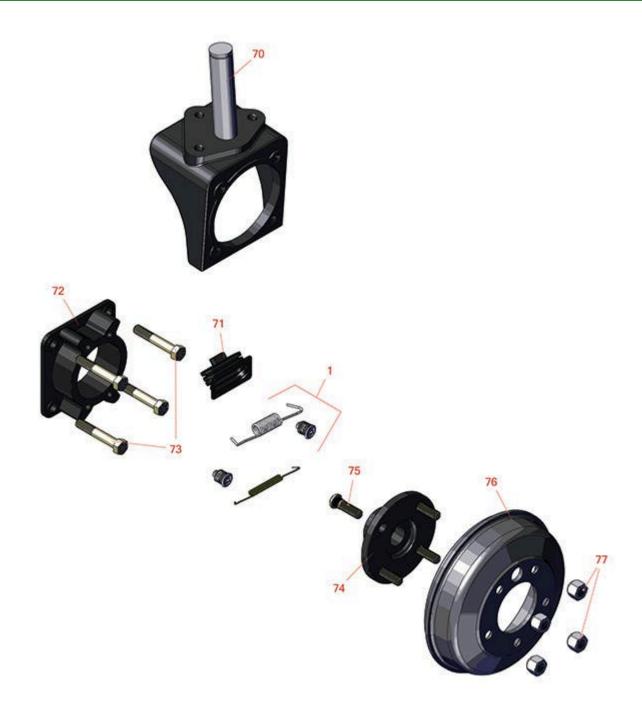

## **Replaces Toro Groundsmaster 3200 Parts**

Traction Unit - 2WD Model 31900 & 4WD31901 Front Axle

|      | R&R<br>Part No.   | OEM<br>Part No.                                                     | Description                 | Qty<br>Req | Order<br>Quantity |
|------|-------------------|---------------------------------------------------------------------|-----------------------------|------------|-------------------|
| Over | haul Kits         |                                                                     |                             |            |                   |
| 1    | R108-6983         | 108-6983                                                            | Brake Hardware Kit          | 2          |                   |
| Othe | r Parts Available |                                                                     |                             |            |                   |
| 70   | R107-4517-03      | 107-4517-03                                                         | Housing - Motor             | 2          |                   |
| 71   | R110-8885         | 110-8885                                                            | Dust Boot Kit - Brake       | 2          |                   |
| 72   | R120-6253-03      | 120-6253-03                                                         | Adapter-Brake               | 2          |                   |
| 73   | R325-12           | 01-150-0320,<br>01-150-0880,<br>01-178-0824,<br>20-93-AD,<br>325-12 | Bolt - Hx HD                | 8          |                   |
| 74   | R10-6870-03       | 10-6870,<br>10-6870-03,<br>Oct-70                                   | Hub - Wheel                 | 2          |                   |
| 75   | R10-6830          | 10-6830,<br>75-9440                                                 | Stud - Wheel 1/2-20 x 1 3/4 | 8          |                   |
| 76   | R114-8864         | 114-8864                                                            | Drum - Brake                | 2          |                   |
| 77   | R242-50           | 242-50                                                              | Nut - 1/2-20 Wheel          | 8          |                   |
|      |                   |                                                                     |                             |            |                   |