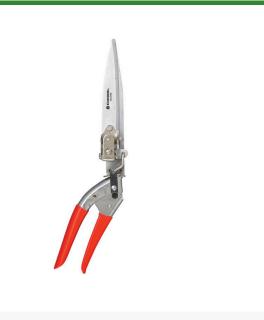

## Details

The versatile 3-position blade provides vertical for edging, horizontal for trimming and angled for hardto-reach areas. Designed with precision-ground, high-carbon steel blades and durable chrome plating. Easy to set thumb lock. 5-1/4in blade length.

- Versatile 3-position Blade Vertical for Edging, Horizontal for Trimming and Angled for Hard to Reach Areas
- Durable Chrome Plating
- Precision-ground, High-carbon Steel Blades
- Easy to Set Thumb Lock
- 5-1/4in Blade Length