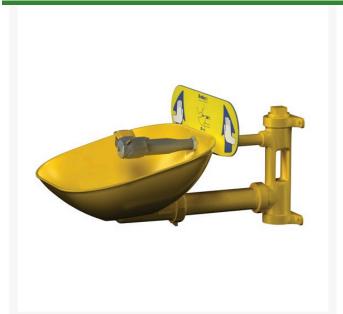

## **Details**

Provide eye and face protection with a gentle rinse to remove hazardous materials. Durable 10" wall-mount ABS yellow plastic bowl with twin chrome-plated brass spray heads are easily activated by a highly visible push handle. Spray heads feature flow control and pop-off dust covers. Impact and chemical resistant. Heavy gauge aluminum wall brackets. Easy mount. Use indoors or outdoors. Fits 1/2" water supply. Rustproof. Safety sign and inspection tag. Meets ANSI Z358.1-2004 standards.

- Fits 1/2" water supply
- Safety sign and inspection tag
- Gentle rinse removes hazardous materials
- Heavy gauge aluminum mounting brackets