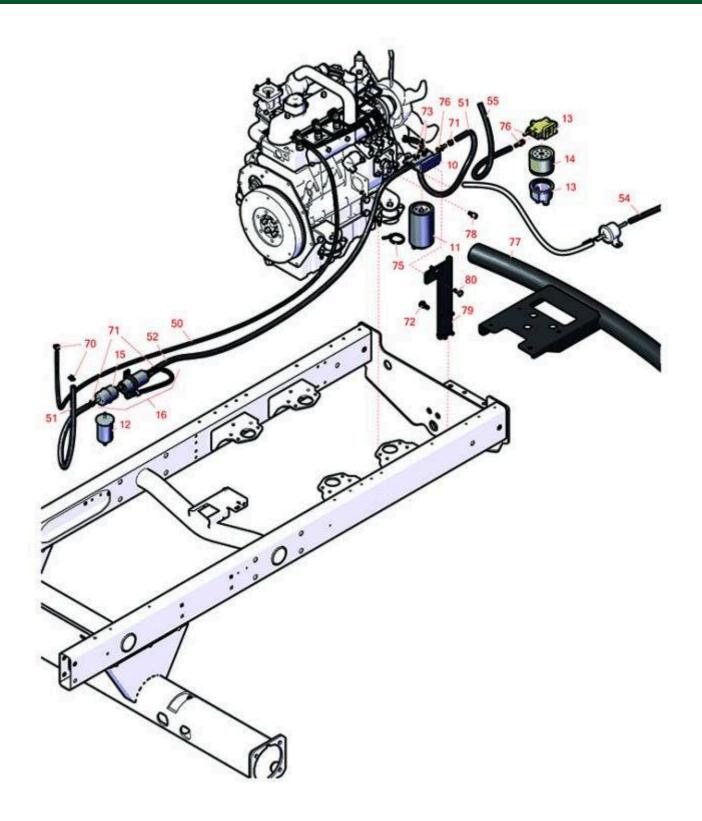

## **Replaces Toro Reelmaster 5410-D Parts**

Traction Unit Fuel System, Battery & Bumper

| 11 R110-9049                                                                                                                                                                                                                                                                                                                                                                                                                                                                   | Req | Order<br>Quantity |
|--------------------------------------------------------------------------------------------------------------------------------------------------------------------------------------------------------------------------------------------------------------------------------------------------------------------------------------------------------------------------------------------------------------------------------------------------------------------------------|-----|-------------------|
| 11 R110-9049 110-9049 Donaldson Fuel Filter - Spin On  12 RX1258143012 108-3828, 98-7612 Kubota Fuel Filter  13 R98-9305 98-9305 Water/Fuel Separator Assy  14 R98-9764 98-9764 Element - Water Fuel Separator  15 R112-7836 RR ONLY Baldwin Fuel Filter - in Line  16 R110-8806 110-8806 Fuel Pump and Filter Assy                                                                                                                                                            |     |                   |
| 12       RX1258143012       108-3828, 98-7612       Kubota Fuel Filter         13       R98-9305       98-9305       Water/Fuel Separator Assy         14       R98-9764       98-9764       Element - Water Fuel Separator         15       R112-7836, RR ONLY       Baldwin Fuel Filter - in Line         15       RRF10534       112-7836, RR ONLY, RRONLY       SilverGuard Fuel Filter - Inline         16       R110-8806       110-8806       Fuel Pump and Filter Assy | 1   |                   |
| 12       RX1258143012       98-7612       Rubota Fuel Filter         13       R98-9305       98-9305       Water/Fuel Separator Assy         14       R98-9764       98-9764       Element - Water Fuel Separator         15       R112-7836, RR ONLY       Baldwin Fuel Filter - in Line         15       RRF10534       112-7836, RR ONLY, RRONLY       SilverGuard Fuel Filter - Inline         16       R110-8806       110-8806       Fuel Pump and Filter Assy           | 1   |                   |
| 14       R98-9764       98-9764       Element - Water Fuel Separator         15       R112-7836, RR ONLY       Baldwin Fuel Filter - in Line         15       RRF10534       112-7836, RR ONLY, RRONLY       SilverGuard Fuel Filter - Inline         16       R110-8806       110-8806       Fuel Pump and Filter Assy                                                                                                                                                        | 1   |                   |
| 15       R112-7836, RR ONLY       Baldwin Fuel Filter - in Line         15       RRF10534       112-7836, RR ONLY, RRONLY, RRONLY       SilverGuard Fuel Filter - Inline         16       R110-8806       110-8806       Fuel Pump and Filter Assy                                                                                                                                                                                                                             | 1   |                   |
| 15 RRF10534 RR ONLY  112-7836, RR ONLY, RR ONLY, RRONLY  16 R110-8806 Tuel Pump and Filter - In Line  112-7836, RR ONLY, RRONLY  16 R110-8806 Fuel Pump and Filter Assy                                                                                                                                                                                                                                                                                                        | 1   |                   |
| 15 <b>RRF10534</b> RR ONLY, RRONLY  16 <b>R110-8806</b> 110-8806 Fuel Pump and Filter Assy                                                                                                                                                                                                                                                                                                                                                                                     | 1   |                   |
|                                                                                                                                                                                                                                                                                                                                                                                                                                                                                | 1   |                   |
| Hoses                                                                                                                                                                                                                                                                                                                                                                                                                                                                          | 1   |                   |
|                                                                                                                                                                                                                                                                                                                                                                                                                                                                                |     |                   |
| 100-6588,<br>110-5688,<br>110-9011,<br>43-4230                                                                                                                                                                                                                                                                                                                                                                                                                                 | 1   |                   |
| 51 <b>R110-3257</b> 110-3257, Hose-Fuel                                                                                                                                                                                                                                                                                                                                                                                                                                        | 1   |                   |
| 52 <b>R110-3259</b> 110-3259 Hose-Fuel                                                                                                                                                                                                                                                                                                                                                                                                                                         | 1   |                   |
| 54 <b>R109-0309</b> 109-0309 Hose-Fuel                                                                                                                                                                                                                                                                                                                                                                                                                                         | 1   |                   |
| 55 <b>R110-4107</b> 109-0278, Hose-Fuel                                                                                                                                                                                                                                                                                                                                                                                                                                        | 1   |                   |
| Other Parts Avilable                                                                                                                                                                                                                                                                                                                                                                                                                                                           |     |                   |
| 70 <b>R2412-146</b> 2412-146, 2412-80 Hose Clamp                                                                                                                                                                                                                                                                                                                                                                                                                               | 6   |                   |

## **Replaces Toro Reelmaster 5410-D Parts**

Traction Unit Fuel System, Battery & Bumper

|    | R&R<br>Part No. | OEM<br>Part No.                              | Description                      | Qty<br>Req | Order<br>Quantity |
|----|-----------------|----------------------------------------------|----------------------------------|------------|-------------------|
| 71 | R92-2379        | 92-2379                                      | Clamp - Hose                     | 6          |                   |
| 72 | R32144-14       | 32104-32,<br>32104-49,<br>32144-14           | Bolt - Hex Washer 5/16-18 x 5/8  | 4          |                   |
| 73 | R104-8300       | 104-8300,<br>104-8300,<br>119-4041           | Locknut - 5/16-18 Flanged Y/Zinc | 3          |                   |
| 75 | R3290-378       | 30-1740,<br>3290-378,<br>52-6570,<br>60-4340 | Cable Tie                        | 1          |                   |
| 76 | R353-783        | 353-783                                      | Fitting - Straight               | 4          |                   |
| 77 | R110-8951-03    | 110-8951-03                                  | Bumper Assy                      | 2          |                   |
| 78 | R98-9311        | 98-9311                                      | Swivel-Throttle                  | 1          |                   |
| 79 | R110-8968-01    | 110-8968-01                                  | Mount - Water Separator          | 1          |                   |
| 80 | R3230-22        | 3230-22,<br>R3230-22                         | Bolt - Carriage 5/16-18 x 1      | 2          |                   |