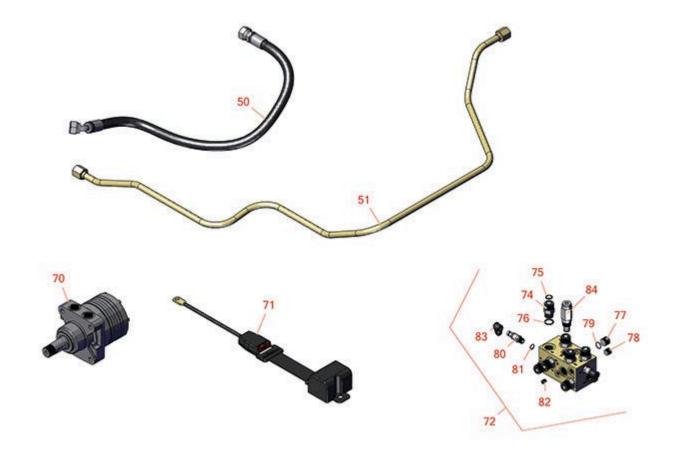

|                       | R&R<br>Part No. | OEM<br>Part No.                                | Description               | Qty <b>Order</b><br>Req <b>Quantity</b> |  |  |  |  |
|-----------------------|-----------------|------------------------------------------------|---------------------------|-----------------------------------------|--|--|--|--|
| Hoses                 |                 |                                                |                           |                                         |  |  |  |  |
| 50                    | R106-3662       | 106-3662                                       | Hydraulic Hose Assy       | 4                                       |  |  |  |  |
| 50                    | R108-7645       | 108-7645                                       | Hydraulic Hose Assy       | 1                                       |  |  |  |  |
| 51                    | R108-7622       | 108-7622                                       | Tube Assy                 | 1                                       |  |  |  |  |
| 51                    | R108-7623       | 108-7623                                       | Tube Assy                 | 1                                       |  |  |  |  |
| 51                    | R108-7624       | 108-7624                                       | Tube Assy                 | 1                                       |  |  |  |  |
| 51                    | R108-7625       | 108-7625                                       | Tube Assy                 | 1                                       |  |  |  |  |
| 51                    | R108-7626       | 108-7626                                       | Tube Assy                 | 1                                       |  |  |  |  |
| Other Parts Available |                 |                                                |                           |                                         |  |  |  |  |
| 70                    | R107-4544       | 107-4544                                       | Hydraulic Motor Assy - LH | 1                                       |  |  |  |  |
| 70                    | R110-0901       | 110-0901                                       | Hydraulic Motor Assy      | 1                                       |  |  |  |  |
| 71                    | R150848         | 100-4928,<br>110-0413,<br>110-9720,<br>95-8910 | Belt-Seat                 | 1                                       |  |  |  |  |
| 72                    | R108-1825       | 108-1825                                       | Hydraulic Manifold Assy   | 1                                       |  |  |  |  |
| 74                    | R340-7          | 340-7                                          | Adapter                   | 7                                       |  |  |  |  |
| 75                    | R237-65         | 237-65,<br>237.65                              | O-Ring                    | 7                                       |  |  |  |  |
| 76                    | R237-80         | 237-80,<br>327-80                              | O-Ring                    | 7                                       |  |  |  |  |
| 77                    | R106-1027       | 106-1027                                       | Plug-Hyd                  | 1                                       |  |  |  |  |
| 78                    | R106-1026       | 106-1026                                       | Plug-Hyd                  | 6                                       |  |  |  |  |
| 79                    | R237-79         | 237-79                                         | O-Ring                    | 1                                       |  |  |  |  |
|                       |                 |                                                |                           |                                         |  |  |  |  |