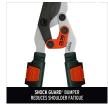

## **Details**

Get the job done faster and easier with longer reach, boosted power and reduced effort using the DualLINK extendable lopper with Comfort GEL grips. Enjoy maximum power cutting performance for limbs up to 1-3/4in. with a non-stick blade and large opening hook. Strong, trapezoid steel handles extend 29.5in to 37.5in. to make your reach easier and the job faster. The reduced handle opening makes the job easier with less work and more power. The ShockGUARD bumper system is designed to reduce shock and arm fatigue.

- Strong, trapezoid steel handles extend 29.5in to 37.5in
- Power SOURCE cutting action for limbs up to 1-3/4 in.
- Non-stick blade with large opening hook
- Extreme comfort grips
- ShockGUARD bumper system
- Reduced handle opening for less work and more power