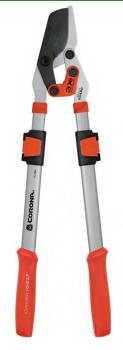

## Corona Extendable Duallink Bypass Loppers - 29.5in - 37.5in

RCSL4364

## **Details**

Get the job done faster and easier with longer reach, boosted power and reduced effort using the DualLINK extendable lopper with Comfort GEL grips. Enjoy maximum power cutting performance for limbs up to 1-3/4in. with a non-stick blade and large opening hook. Strong, trapezoid steel handles extend 29.5in to 37.5in. to make your reach easier and the job faster. The reduced handle opening makes the job easier with less work and more power. The ShockGUARD bumper system is designed to reduce shock and arm fatigue.

- Strong, trapezoid steel handles extend 29.5in to 37.5in
- Power SOURCE cutting action for limbs up to 1-3/4 in.
- Non-stick blade with large opening hook
- Extreme comfort grips
- ShockGUARD bumper system
- Reduced handle opening for less work and more power