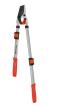

## Corona Extendable Duallink Bypass Loppers - 29.5in - 37.5in

RCSL4364

## **Details**

Get the job done faster and easier with longer reach, boosted power and reduced effort using the DualLINK extendable lopper with Comfort GEL grips. Enjoy maximum power cutting performance for limbs up to 1-3/4in. with a non-stick blade and large opening hook. Strong, trapezoid steel handles extend 29.5in to 37.5in. to make your reach easier and the job faster. The reduced handle opening makes the job easier with less work and more power. The ShockGUARD bumper system is designed to reduce shock and arm fatigue.

- Strong, trapezoid steel handles extend 29.5in to 37.5in
- Power SOURCE cutting action for limbs up to 1-3/4 in.
- Non-stick blade with large opening hook
- Extreme comfort grips
- ShockGUARD bumper system
- Reduced handle opening for less work and more power