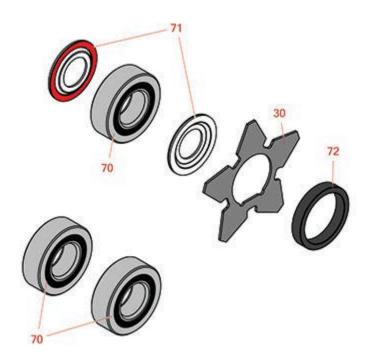

## **Replaces Toro Reelmaster 3555-D Parts**

22in Cutting Unit - Model 03483, 03487 & 03488 Groomer

|                       | R&R<br>Part No. | OEM<br>Part No. | Description                     | Qty<br>Req | Order<br>Quantity |
|-----------------------|-----------------|-----------------|---------------------------------|------------|-------------------|
| Blades                |                 |                 |                                 |            |                   |
| 30                    | R130-4105       | 130-4105        | Blade- Groomer                  | 40         |                   |
| Other Parts Available |                 |                 |                                 |            |                   |
| 70                    | R115-6869       | 115-6869        | Bearing - Ball -Stainless       | 3          |                   |
| 71                    | R115-6923       | 115-6923        | Shield - Bearing - Flocked      | 2          |                   |
| 72                    | R70-1350        | 70-1350         | Spacer - 1/4 Fits Groomer Shaft | 2          |                   |