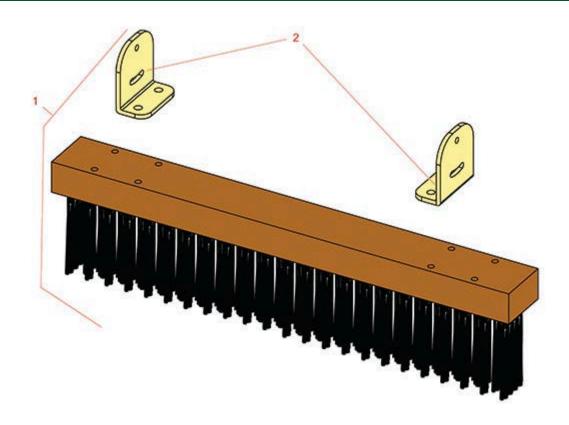

## **Replaces Toro Greensmaster 800 Parts**

Mower - Model 04054 Out-Front Brush - Model 04266

| Item <b>R&amp;R</b><br>No <b>Part No.</b> | OEM<br>Part No. | Description                           | Qty <b>Order</b><br>Req <b>Quantity</b> |
|-------------------------------------------|-----------------|---------------------------------------|-----------------------------------------|
| 1 <b>R105-9602</b>                        | 105-9602        | Brush - Incl 2 Ea R150283 Brackets    | 1                                       |
| 2 <b>R150283</b>                          | 120-9630        | Bracket - Brush - Fits R&R Brush Only | 2                                       |