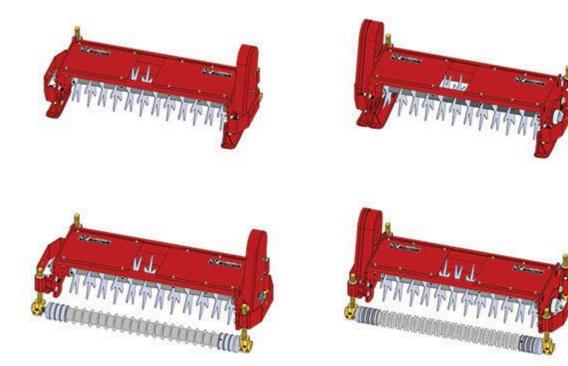

## **Replaces Toro Reelmaster 4000-D Parts**

Dethatcher Unit - Models 03730 & 03732 Complete Verti-Cut Unit

|       | R&R<br>Part No.                                                                                                                                  | OEM<br>Part No. | Description                                      | Qty<br>Req | Order<br>Quantity |
|-------|--------------------------------------------------------------------------------------------------------------------------------------------------|-----------------|--------------------------------------------------|------------|-------------------|
| Stand | dard Verti-Cut Unit with S                                                                                                                       | kids            |                                                  |            |                   |
| 1     | R150210L                                                                                                                                         |                 | Complete Standard Verti-Cut Unit - LH<br>w/Skids | 0          |                   |
|       | Detail Description: R&R Vertical Cutting Units Complete with:<br>R59-6280 Verti-Cut Blades<br><br>R84-0810 Skids<br>R59-5630 Solid Rear Roller:  |                 |                                                  |            |                   |
| 2     | R150210R                                                                                                                                         |                 | Complete Standard Verti-Cut Unit -<br>RH/Center  | 0          |                   |
|       | Detail Description: R&R Vertical Cutting Units Complete with R59-6280 Verti-Cut Blades,<br>R84-0810 Skids & R59-5630 Solid Rear Roller:          |                 |                                                  |            |                   |
| Stand | dard Verti-Cut Unit with F                                                                                                                       | Rollers         |                                                  |            |                   |
| 3     | R150211L                                                                                                                                         |                 | Complete Standard Verti-Cut Unit - LH            | 0          |                   |
|       | Detail Description: R&R Vertical Cutting Units Complete with R59-6280 Verti-Cut Blades,<br>R62-6130R Grooved Front& R59-5630 Solid Rear Roller:  |                 |                                                  |            |                   |
| 4     | R150211R                                                                                                                                         |                 | Complete Standard Verti-Cut Unit -<br>RH/Center  | 0          |                   |
|       | Detail Description: R&R Vertical Cutting Units Complete with R59-6280 Verti-Cut Blades,<br>R62-6130R Grooved Front & R59-5630 Solid Rear Roller: |                 |                                                  |            |                   |