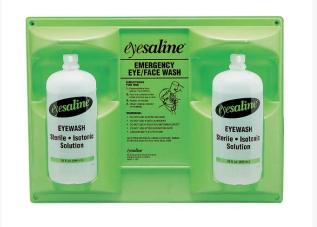

## Details

Wall stations provide immediate flushing for the eye and face with a sterile, buffered, isotonic, saline solution and 24 month product shelf life. Single dose bottles to help prevent cross contamination. May be used instantly with twist off tab - no seals to remove and no leaking caps. Molded grip strips for easier handling. Extended flow nozzles. Easily mounted. 32 oz Bottles. English/Spanish.

- Double eye/face station
- Single dose bottles
- Extended flow nozzles
- Instruction in English and Spanish
- 32 oz bottles