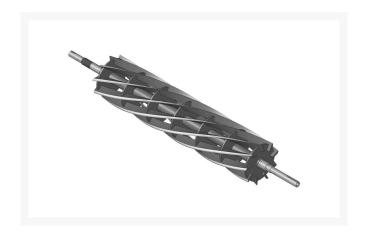

# Reel - 9 Blade R101500

#### **Details**

R&R Reel blades are manufactured from high carbon-boron alloy steel and then hardened to RC46-49 to match the temper of our bedknives and original equipment bedknives. All R&R Reels are cylindrically ground on bearing surfaces and then relief ground. Reels are then precision computer balanced for extended bearing and reel life. R&R Products Reels are guaranteed against defects in material and workmanship for the life of the reel under normal use.

- High Carbon-Boron Alloy Steel
- Cylindrically Ground on Bearing Surfaces
- Precision Computer Balanced