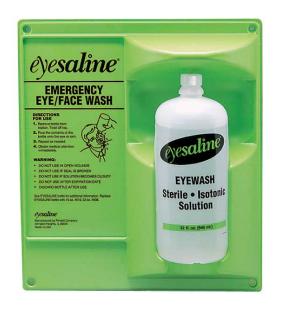

## Details

Wall stations provide immediate flushing for the eye and face with a sterile, buffered, isotonic, saline solution and 24 month product shelf life. Single dose bottles to help prevent cross contamination. May be used instantly with twist off tab - no seals to remove and no leaking caps. Molded grip strips for easier handling. Extended flow nozzles. Easily mounted. 32 oz Bottles. English/Spanish.

- Single dose bottles
- Extended flow nozzles
- Instruction in English and Spanish
- 32 oz bottles

Specifications Manufacturer

Sperian