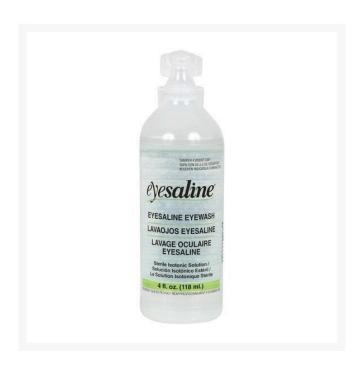

## **Eyesaline Personal Eyewash, 4 oz** R452

## **Details**

Carry this personal 4 oz. size bottle of Eyesaline Eyewash for emergencies in your toolbox, truck or golf cart for immediate eye or body flush. Meets ANSI standads. English/Spanish. 4 oz. Made in U.S.A.

- Portable and ready for use
- Excellent for flushing out pollen, dust, saw dust, smoke, and more
- pH balanced to match the human eye
- Easily remove tamper-resistant twist-off tab during an emergency
- Ideal for first aid kits
- Single-use sterile, sealed bottle
- English and Spanish instructions
- Made in U.S.A.