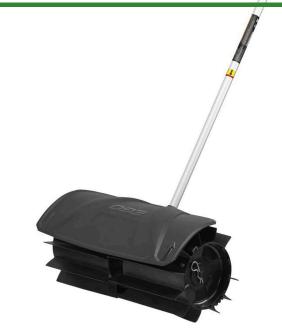

## EGO 21in Multi-Head Rubber Broom Attachment

REGRBA2100

## **Details**

The Rubber Broom Attachment is a great addition to your EGO Power+Power Head for convenient cleaning or clearing of dirt, heavy debris or rocks on any surface. The 21 inch cleaning swath makes removing debris quick and easy compared to a broom. Designed specifically for the EGO Multi-Head System while offering the greatest quality and performance. When the job is done, simply detach for clean and convenient storage. Please note: This product is restricted from air freight, and will only be shipped ground freight