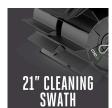

## **Details**

The Rubber Broom Attachment is a great addition to your EGO Power+Power Head for convenient cleaning or clearing of dirt, heavy debris or rocks on any surface. The 21 inch cleaning swath makes removing debris quick and easy compared to a broom. Designed specifically for the EGO Multi-Head System while offering the greatest quality and performance. When the job is done, simply detach for clean and convenient storage. Please note: This product is restricted from air freight, and will only be shipped ground freight

- Tool Sweeping Surface 21 inches
- Tool Sweeping Surface 21 inches
- Designed to Clean Small and Large Surfaces
- Durable Rubber Sweeper for Optimal Performance
- Ideal for Rock and Heavy Debris
- Detachable Rubber Guard to Prevent Debris Build-up
- Tool-Free Rubber Broom Attachment for Multi-Head
- Detach for Clean and Easy Storage
- 10.6 in. Diameter