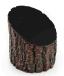

## **Details**

Dress up your tees with rustic, life-like artificial log tee markers. Beautifully finished branch motif never needs to be painted, varnished or treated. Made from durable, heavy-duty wood-look polymer resin with slanted colored end for visibility. Includes stainless steel ground spike to hold in place. Maintenance-free. Available in 5 colors. 5" H x 4-1/2" W. 2.5 lbs.

- · Looks like real wood
- Maintenance free
- Highly visible colored top
- Stainless steel mounting spikes
- 5" H x 4-1/2" W

## **Options**

Color Yellow

White Red Blue Black

**Complete Turf Equipment Ltd.** 4331 Oil Heritage Road Petrolia, NON 1R0

https://completeturf.rrproducts.com/