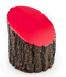

## **Details**

Dress up your tees with rustic, life-like artificial log tee markers. Beautifully finished branch motif never needs to be painted, varnished or treated. Made from durable, heavy-duty wood-look polymer resin with slanted colored end for visibility. Includes stainless steel ground spike to hold in place. Maintenance-free. Available in 5 colors. 5" H x 4-1/2" W. 2.5 lbs.

- · Looks like real wood
- Maintenance free
- Highly visible colored top
- Stainless steel mounting spikes
- 5" H x 4-1/2" W

## **Options**

Color Yellow

White Red Blue Black

**Complete Turf Equipment Ltd.** 4331 Oil Heritage Road Petrolia, NON 1R0

https://completeturf.rrproducts.com/