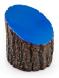

## **Details**

Dress up your tees with rustic, life-like artificial log tee markers. Beautifully finished branch motif never needs to be painted, varnished or treated. Made from durable, heavy-duty wood-look polymer resin with slanted colored end for visibility. Includes stainless steel ground spike to hold in place. Maintenance-free. Available in 5 colors. 5" H x 4-1/2" W. 2.5 lbs.

- · Looks like real wood
- Maintenance free
- Highly visible colored top
- Stainless steel mounting spikes
- 5" H x 4-1/2" W

## **Options**

Color Yellow

White Red Blue Black

**Complete Turf Equipment Ltd.** 4331 Oil Heritage Road Petrolia, NON 1R0

https://completeturf.rrproducts.com/