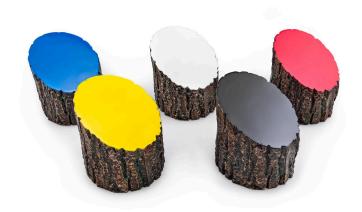

## **Details**

Dress up your tees with rustic, life-like artificial log tee markers. Beautifully finished branch motif never needs to be painted, varnished or treated. Made from durable, heavy-duty wood-look polymer resin with slanted colored end for visibility. Includes stainless steel ground spike to hold in place. Maintenance-free. Available in 5 colors. 5" H x 4-1/2" W. 2.5 lbs.

- · Looks like real wood
- Maintenance free
- Highly visible colored top
- Stainless steel mounting spikes
- 5" H x 4-1/2" W

## **Options**

Color Yellow

White Red Blue Black

**Complete Turf Equipment Ltd.** 4331 Oil Heritage Road Petrolia, NON 1R0

https://completeturf.rrproducts.com/