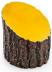

## **Details**

Dress up your tees with rustic, life-like artificial log tee markers. Beautifully finished branch motif never needs to be painted, varnished or treated. Made from durable, heavy-duty wood-look polymer resin with slanted colored end for visibility. Includes stainless steel ground spike to hold in place. Maintenance-free. Available in 5 colors. 5" H x 4-1/2" W. 2.5 lbs.

- · Looks like real wood
- Maintenance free
- Highly visible colored top
- Stainless steel mounting spikes
- 5" H x 4-1/2" W

## **Options**

Color Yellow

White Red Blue Black

**Complete Turf Equipment Ltd.** 4331 Oil Heritage Road Petrolia, NON 1R0

https://completeturf.rrproducts.com/