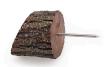

## **Details**

Dress up your tees with rustic, life-like artificial log tee markers. Beautifully finished branch motif never needs to be painted, varnished or treated. Made from durable, heavy-duty wood-look polymer resin with slanted colored end for visibility. Includes stainless steel ground spike to hold in place. Maintenance-free. Available in 5 colors. 5" H x 4-1/2" W. 2.5 lbs.

- · Looks like real wood
- Maintenance free
- Highly visible colored top
- Stainless steel mounting spikes
- 5" H x 4-1/2" W