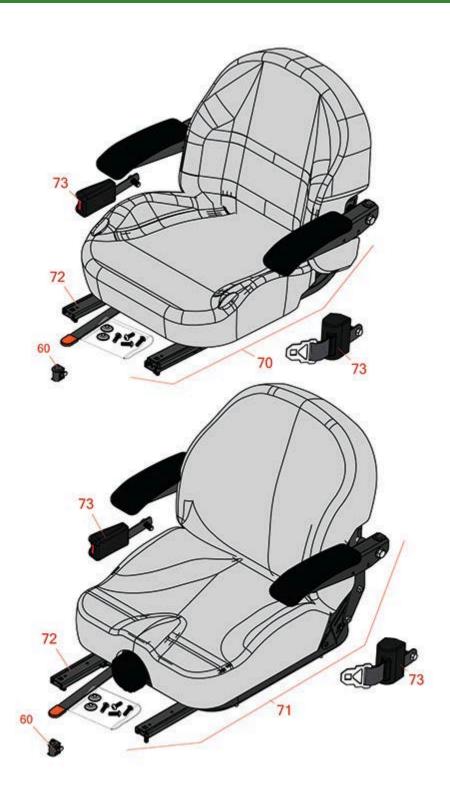

## **Replaces Toro Z Master Professional 7000 Parts**

Zero Turn Mower with 60in Deck - Model 74268 Seat

| Item | R&R                                     | OEM                                             |                                              | Qty | Order    |
|------|-----------------------------------------|-------------------------------------------------|----------------------------------------------|-----|----------|
| No   | Part No.                                | Part No.                                        | Description                                  | Req | Quantity |
|      |                                         |                                                 |                                              |     |          |
| 60   | R150229                                 | 82-2190                                         | Switch - Operator Presence                   | 1   |          |
| 70   | R750205                                 | 116-0035,<br>116-0038                           | Seat - Light Grey Deluxe w/Arms & Track Set  | 1   |          |
| 71   | R750210                                 | 121-7595,<br>125-3107,<br>127-3305,<br>130-0801 | Seat - Light Grey Deluxe w/Arms w/Suspension | 1   |          |
|      | Tech Note: INCL SUSPENSION & TRACK SET: |                                                 |                                              |     |          |
| 72   | R109-9801                               | 109-9801                                        | Seat Track Set                               | 1   |          |
| 73   | R109-9805                               | 109-9805                                        | Seat Belt Kit                                | 1   |          |