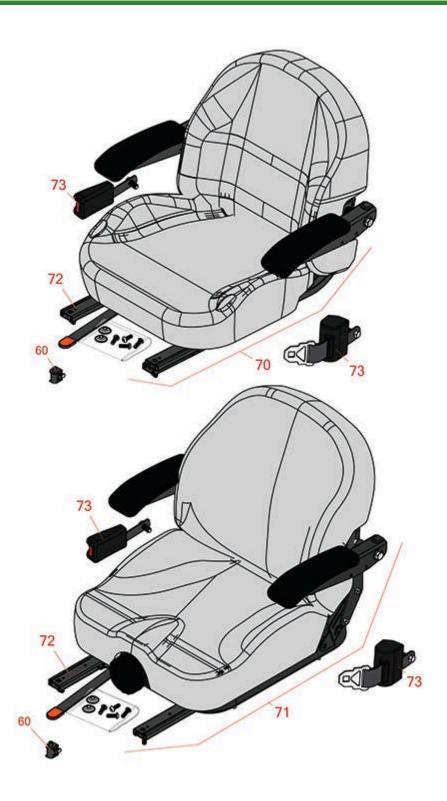

## **Replaces Toro Z Master Professional 7000 Parts**

Zero Turn Mower with 60in Deck - Model 74267 Seat

|                                         | OEM                                             |                                                                                                                                                                                                                             | Qty                                                                                                                                                                                                                                                                                                                                                                                         | Order                                                                                                                                                                                                                                                                                                                                                                                                                                                                                                                 |
|-----------------------------------------|-------------------------------------------------|-----------------------------------------------------------------------------------------------------------------------------------------------------------------------------------------------------------------------------|---------------------------------------------------------------------------------------------------------------------------------------------------------------------------------------------------------------------------------------------------------------------------------------------------------------------------------------------------------------------------------------------|-----------------------------------------------------------------------------------------------------------------------------------------------------------------------------------------------------------------------------------------------------------------------------------------------------------------------------------------------------------------------------------------------------------------------------------------------------------------------------------------------------------------------|
| Part No.                                | Part No.                                        | Description                                                                                                                                                                                                                 | Req                                                                                                                                                                                                                                                                                                                                                                                         | Quantity                                                                                                                                                                                                                                                                                                                                                                                                                                                                                                              |
|                                         |                                                 |                                                                                                                                                                                                                             |                                                                                                                                                                                                                                                                                                                                                                                             |                                                                                                                                                                                                                                                                                                                                                                                                                                                                                                                       |
| R150229                                 | 82-2190                                         | Switch - Operator Presence                                                                                                                                                                                                  | 1                                                                                                                                                                                                                                                                                                                                                                                           |                                                                                                                                                                                                                                                                                                                                                                                                                                                                                                                       |
| R750205                                 | 116-0035,<br>116-0038                           | Seat - Light Grey Deluxe w/Arms & Track Set                                                                                                                                                                                 | 1                                                                                                                                                                                                                                                                                                                                                                                           |                                                                                                                                                                                                                                                                                                                                                                                                                                                                                                                       |
| R750210                                 | 121-7595,<br>125-3107,<br>127-3305,<br>130-0801 | Seat - Light Grey Deluxe w/Arms w/Suspension                                                                                                                                                                                | 1                                                                                                                                                                                                                                                                                                                                                                                           |                                                                                                                                                                                                                                                                                                                                                                                                                                                                                                                       |
| Tech Note: INCL SUSPENSION & TRACK SET: |                                                 |                                                                                                                                                                                                                             |                                                                                                                                                                                                                                                                                                                                                                                             |                                                                                                                                                                                                                                                                                                                                                                                                                                                                                                                       |
| R109-9801                               | 109-9801                                        | Seat Track Set                                                                                                                                                                                                              | 1                                                                                                                                                                                                                                                                                                                                                                                           |                                                                                                                                                                                                                                                                                                                                                                                                                                                                                                                       |
| R109-9805                               | 109-9805                                        | Seat Belt Kit                                                                                                                                                                                                               | 1                                                                                                                                                                                                                                                                                                                                                                                           |                                                                                                                                                                                                                                                                                                                                                                                                                                                                                                                       |
|                                         | R150229  R750205  R750210  Tech Note: In        | Part No.       Part No.         R150229       82-2190         R750205       116-0035, 116-0038         R750210       121-7595, 125-3107, 127-3305, 130-0801         Tech Note: INCL SUSPEN         R109-9801       109-9801 | Part No.         Part No.         Description           R150229         82-2190         Switch - Operator Presence           R750205         116-0035, 116-0038         Seat - Light Grey Deluxe w/Arms & Track Set           R750210         121-7595, 125-3107, 127-3305, 130-0801         Seat - Light Grey Deluxe w/Arms w/Suspension           Tech Note: INCL SUSPENSION & TRACK SET: | Part No.         Part No.         Description         Req           R150229         82-2190         Switch - Operator Presence         1           R750205         116-0035, 116-0038         Seat - Light Grey Deluxe w/Arms & Track Set         1           R750210         121-7595, 125-3107, 127-3305, 130-0801         Seat - Light Grey Deluxe w/Arms w/Suspension         1           Tech Note: INCL SUSPENSION & TRACK SET:         1           R109-9801         109-9801         Seat Track Set         1 |