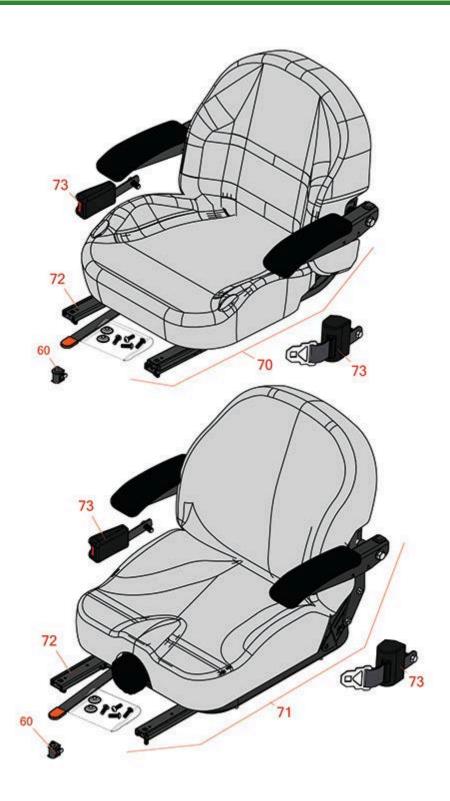

## **Replaces Toro Z Master Professional 7000 Parts**

Zero Turn Mower with 52in Deck - Model 74266 Seat

|    | R&R                                     | OEM                                             |                                              | Qty | Order    |
|----|-----------------------------------------|-------------------------------------------------|----------------------------------------------|-----|----------|
| No | Part No.                                | Part No.                                        | Description                                  | Req | Quantity |
|    |                                         |                                                 |                                              |     |          |
| 60 | R150229                                 | 82-2190                                         | Switch - Operator Presence                   | 1   |          |
| 70 | R750205                                 | 116-0035,<br>116-0038                           | Seat - Light Grey Deluxe w/Arms & Track Set  | 1   |          |
| 71 | R750210                                 | 121-7595,<br>125-3107,<br>127-3305,<br>130-0801 | Seat - Light Grey Deluxe w/Arms w/Suspension | 1   |          |
|    | Tech Note: INCL SUSPENSION & TRACK SET: |                                                 |                                              |     |          |
| 72 | R109-9801                               | 109-9801                                        | Seat Track Set                               | 1   |          |
| 73 | R109-9805                               | 109-9805                                        | Seat Belt Kit                                | 1   |          |