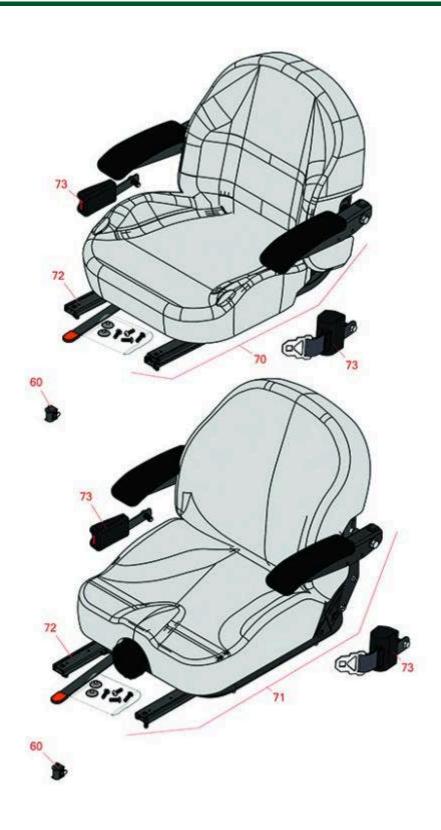

## **Replaces Toro Z Master Commerical** 3000 Parts

Zero Turn Mower with 72in Deck - Models 74959 Seat

| Item | R&R                                              | OEM                                             |                                              | Qty | Order    |  |
|------|--------------------------------------------------|-------------------------------------------------|----------------------------------------------|-----|----------|--|
| No   | Part No.                                         | Part No.                                        | Description                                  | Req | Quantity |  |
|      |                                                  |                                                 |                                              |     |          |  |
| 60   | R150229                                          | 82-2190                                         | Switch - Operator Presence                   | 1   |          |  |
| 70   | R750205                                          | 116-0035,<br>116-0038,<br>140-8003              | Seat - Light Grey Deluxe w/Arms & Track Set  | 1   |          |  |
| 71   | R750210                                          | 121-7595,<br>125-3107,<br>127-3305,<br>130-0801 | Seat - Light Grey Deluxe w/Arms w/Suspension | 1   |          |  |
|      | Detail Description: INCL SUSPENSION & TRACK SET: |                                                 |                                              |     |          |  |
| 72   | R109-9801                                        | 109-9801,<br>116-8910                           | Seat Track Set                               | 1   |          |  |
| 73   | R109-9805                                        | 109-9805,<br>126-2061                           | Seat Belt Kit                                | 1   |          |  |