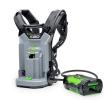

## **EGO Power+ Commercial Backpack Link**

REGBHX1001

## **Details**

Bridge the gap between the EGO Commercial line and your EGO POWER+ tools with the BHX1001. Carry the weight of your EGO products on your back versus the tool. With an easy to use plastic battery dock you can quickly lock / unlock any of your EGO Power+ tools. Plus, a carrying handle enables you to take it anywhere. Get the bigger jobs done faster with the POWER+ Backpack Link. Please Note: This product is restricted from air freight and will only be shipped ground freight.