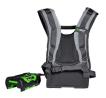

## **Details**

Bridge the gap between the EGO Commercial line and your EGO POWER+ tools with the BHX1001. Carry the weight of your EGO products on your back versus the tool. With an easy to use plastic battery dock you can quickly lock / unlock any of your EGO Power+ tools. Plus, a carrying handle enables you to take it anywhere. Get the bigger jobs done faster with the POWER+ Backpack Link. Please Note: This product is restricted from air freight and will only be shipped ground freight.