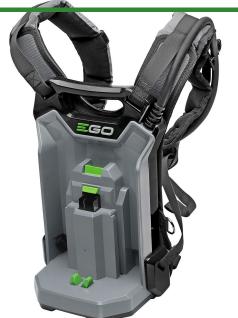

## **EGO Power+ Commercial Backpack Link**

REGBHX1001

## **Details**

Bridge the gap between the EGO Commercial line and your EGO POWER+ tools with the BHX1001. Carry the weight of your EGO products on your back versus the tool. With an easy to use plastic battery dock you can quickly lock / unlock any of your EGO Power+ tools. Plus, a carrying handle enables you to take it anywhere. Get the bigger jobs done faster with the POWER+ Backpack Link. Please Note: This product is restricted from air freight and will only be shipped ground freight.