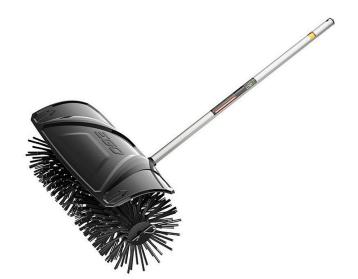

## **EGO Multi-Head Power+ Bristle Brush Attachment**

REGBBA2100

## **Details**

Clean up dirt and debris on any surface with the EGO Power+ Bristle Brush attachment. The 22in cleaning swath makes removing debris quick and easy compared to a broom. When the job is done, simply detach the bristle brush for clean and convenient storage. Designed specifically for the EGO Multi-Head System with the highest quality and performance. Please note: This product is restricted from air freight, and will only be shipped ground freight

- 22in Sweeping Surface Cleans Large Areas
- Durable Nylon Bristles for Optimal Performance
- Ideal for Dust, Dirt, Leaves, Snow, Artificial Turf and Rocks
- Detachable Guard to Prevent Debris Build-up
- 10in Diameter Brush
- Detach Without Tools for Clean and Easy Storage
- 22in Brush Length