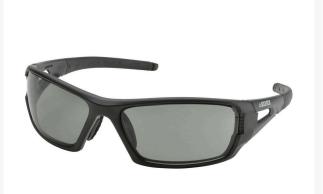

## Elvex RimFire Safety Glasses - Grey R7088G

## Details

Elvex RimFire safety glasses are lightweight, ballistic rated tactical sunglasses with dual-lens design . The ballistic Vo rated lens provides an extra level of impact protection, 7x the energy of the ANSI Z87.1 High Velocity Test. Enjoy rugged, soft rubber padded temples and non-slip FlexGrip nasal pads that selfadjust for a comfortable and secure non-slip fit. These great looking glasses feature SuperCoat Anti-Fog, Anti-Scratch and Anti-Static with superior washable coating. Grey lens with matte black frame.

- Lightweight, Ballistic Rated Tactical Sunglasses
- Features Extra Level of Protection 7X Energy of ANSI Z87.1 Test
- Comfortable, Rugged, Soft Rubber Padded Temples
- Non-Slip FlexGrip Nasal Pads
- Super-Coat Anti-Fog, Anti-Scratch, Anti-Static
- Grey/AF Lens