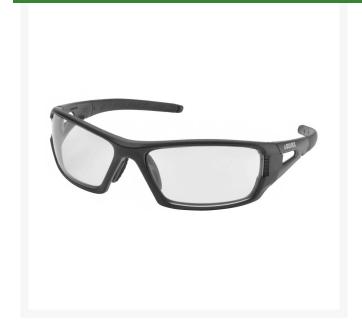

## Elvex RimFire Safety Glasses - Clear/Anti Fog

## **Details**

Elvex RimFire safety glasses are lightweight, ballistic rated tactical sunglasses with dual-lens design . The ballistic Vo rated lens provides an extra level of impact protection, 7x the energy of the ANSI Z87.1 High Velocity Test. Enjoy rugged, soft rubber padded temples and non-slip FlexGrip nasal pads that self-adjust for a comfortable and secure non-slip fit. These great looking glasses feature SuperCoat Anti-Fog, Anti-Scratch and Anti-Static with superior washable coating. Clear lens with matte black frame.

- Lightweight, Ballistic Rated Tactical Sunglasses
- Features Extra Level of Protection 7X Energy of ANSI Z87.1 Test
- Comfortable, Rugged, Soft Rubber Padded Temples
- Non-Slip FlexGrip Nasal Pads
- Super-Coat Anti-Fog, Anti-Scratch, Anti-Static
- Clear/AF Lens