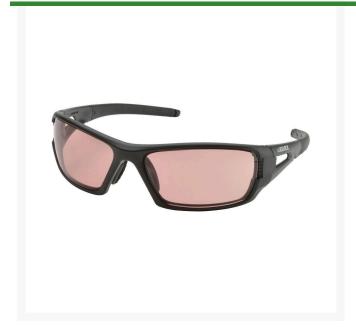

## **Elvex RimFire Safety Glasses - Copper Blue Blocker**

R7088BB

## **Details**

Elvex RimFire safety glasses are lightweight, ballistic rated tactical sunglasses with dual-lens design . The ballistic Vo rated lens provides an extra level of impact protection, 7x the energy of the ANSI Z87.1 High Velocity Test. 50% Copper Blue Blocker provides excellent outdoor sun glare reduction with "blue blocking" properties to reduce outdoor haze and increase contrast. Enjoy rugged, soft rubber padded temples and non-slip FlexGrip nasal pads that self-adjust for a comfortable and secure non-slip fit. These great looking glasses feature SuperCoat Anti-Fog, Anti-Scratch and Anti-Static with superior washable coating. 50% Copper Blue Blocker lens with matte black frame.

- Lightweight, Ballistic Rated Tactical Sunglasses
- Features Extra Level of Protection 7X Energy of ANSI Z87.1 Test
- Comfortable, Rugged, Soft Rubber Padded Temples
- Non-Slip FlexGrip Nasal Pads
- Super-Coat Anti-Fog, Anti-Scratch, Anti-Static
- 50% Copper Blue Blocker Lens