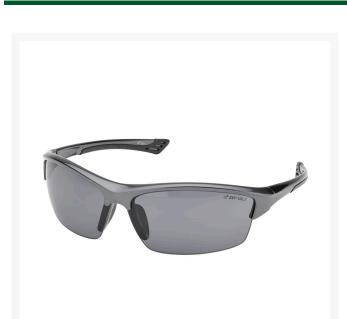

## **Elvex Sonoma Safety Glasses - Grey** R7039G

## **Details**

Great style and sophisticated design. This model is one of the best looking and fits a great variety of facial configurations. Grey lens with gunmetal grey frame. Works as an alternative to indoor/outdoor lenses with less glare. Temples with rubber inserts. Polycarbonate lenses. Complies with ANSI Z87.1 (+).

- Hard coated polycarbonate lens
- Vented soft rubber nose bridge
- Rubber tipped temples for extra comfort
- Complies with ANSI Z87.1-2010 (+)
- Grey lens with gunmetal grey frame