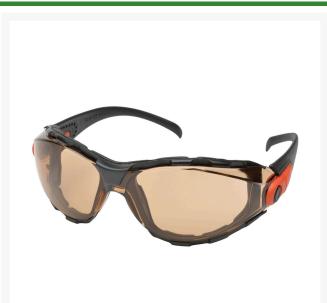

## **Details**

The best fitting, most comfortable eyewear you have ever worn. Lightweight like safety glasses and fit like goggles. Soft foam fills the gap between your face and the lens to keep out wind, dust, sand or airborne debris and to resist body oil and sweat. Multiple ventilation ports allow for air circulation, superior anti-fog performance and wearer comfort. Blue Blocker is excellent for intense outdoor sun glare reduction with "blue blocking" properties to reduce outdoor haze and increase contrast. Polycarbonate, UV protection. Adjustable lens angle. Impact-resistant. Lens is 50% copper blue blocker lens with black frame with orange accent.

- 50% Copper Blue Blocker Lens with Anti-Fog SuperCoat
- Dual ventilation ports around lens and large side temple ports allow air circulation
- EVA closed cell foam for a soft and flexible foam seal
- Pantoscopic angle adjustable temples
- 100% UV protection
- Complies with ANSI Z87 2-2010 (+)