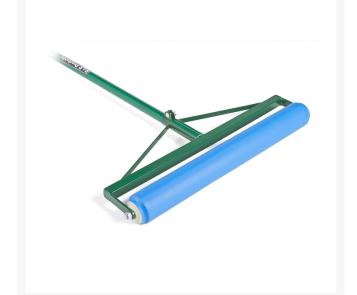

## Non-Absorbent Roller Squeege 24in RP70924

## Details

A 24in non-Absorbent roller squeegee with 60" ergonomic blue aluminum handle. Features stainless steel axles that roll water off floors, pavement, tennis courts, golf greens and sports fields. The heavy-duty aluminum frame construction and stainless steel axles ensure the roller stays secure. 24 in. Made in U.S.A.

Please note: This product is considered either bulky or otherwise restricted from shipment by air, and will only be shipped ground freight.

- Ergonomic Blue Handle Provides Comfort While Leveling the Bristle contact to the Floor
- Ideal for Floors, Pavement, Tennis Courts, Golf Greens and Sports Fields
- Powder-Coated Aluminum Handle with Wrap-Around Bracing
- Stainless Steel Axles for Durability
- 24in Roller