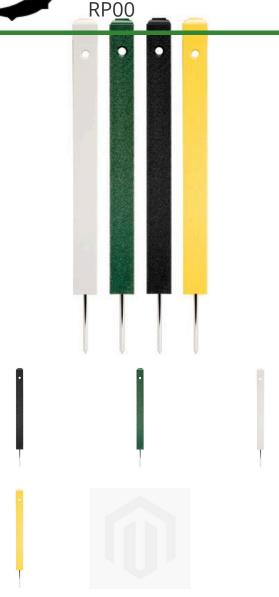

# Rope Stake with Center Hole - 2 x 2

#### **Details**

Center hole pattern for permanent rope placement in recycled plastic lumber maintenance-free stakes. Requires no painting and will not rot or splinter. Fade resistant. Smooth, classic beveled edge top. Spike base for easy installation. Available in 12", 18" and 24" lengths

- Recycled plastic lumber requires no painting
- Maintenance free & fade resistant
- Center hole for rope and beveled edge top
- Steel Spike base

## **Options**

Length. 18 in

24 in

12 in

Color Black

Green Yellow White