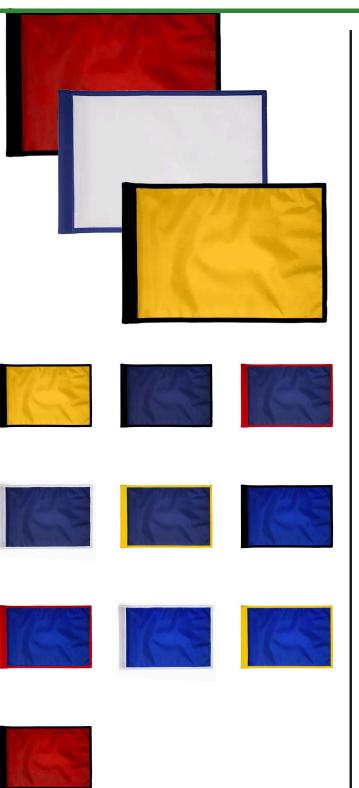

## Golf Flag with 360 Accent Trim - 400D Tube

RPF41105

## Details

R&R 360 Accent Trim golf flags are available in a rainbow of vibrant colors and manufactured in our own sewing facility in the USA to insure superior quality. Trim color covers the tube and outer edge of the golf flag. Outstanding craftsmanship with double lock-stitch hems and bar-tacked corners for added strength. The heavyweight 400 denier nylon provides excellent flag longevity. 14 in x 20 in. Sold each, so you can order a set and a spare!

## Options

Flag Color

Accent Color

White Navy Blue Red Yellow **Royal Blue** Gold Charcoal Yellow Orange Black White Navy Blue Red Maroon Silver Gold **Royal Blue Emerald Green**