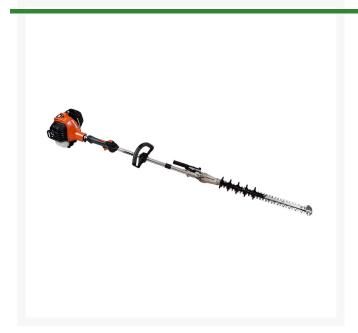

## Echo HCA2620S Short Shafted Articulating Hedge Trimmer 33in 25.4CC

RECHCA2620S

## **Details**

The ECHO HCA2620S articulating short shafted hedge trimmer features a 33in shaft with 21in blade. This lightweight workhorse with 25.4cc and 1.45 horsepower is the perfect answer for many trimmer jobs.