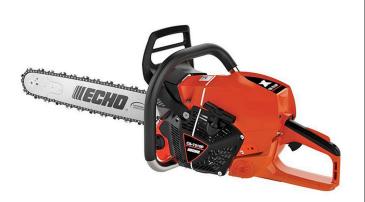

## Echo CS-7310P Chainsaw 32in 73.5CC Rear Handle RECCS7310P-32

### Details

A professional rear handle logging chain saw equipped with a high-performance 73.5cc engine with 5.4hp and 32in bar and chain..The ECHO CS-7310P chainsaw has the cutting performance to tackle the toughest jobs with all the professional features commercial arborists and loggers require including one of the best air cleaner systems in the industry. 73.5cc 5.4hp 32in Bar. .050 chain. Rear Handle.

- 73.5cc 2-Stroke Engine with 5.4hp
- High Torque High RPM Engine
- G-Force Engine Air Pre-Cleaner for Reduced Filter Maintenance
- Automatic, Adjustable Clutch-Driven Oiler
- Strong Magnesium Starter Housing Disperses Heat
- Translucent Fuel Tank
- 32in Bar
- Decompression Valve for Easier Starter Rope Pulling
- Rear Handle
- Dual Bumper Spikes