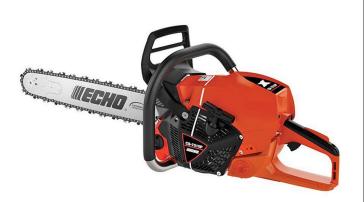

## Details

A professional rear handle logging chain saw equipped with a high-performance 73.5cc engine with 5.4hp and 28in bar and chain..The ECHO CS-7310P chainsaw has the cutting performance to tackle the toughest jobs with all the professional features commercial arborists and loggers require including one of the best air cleaner systems in the industry. 73.5cc 5.4hp 28n Bar. Rear Handle.

- 73.5cc 2-Stroke Engine with 5.4hp
- High Torque High RPM Engine
- G-Force Engine Air Pre-Cleaner for Reduced Filter Maintenance
- Automatic, Adjustable Clutch-Driven Oiler
- Strong Magnesium Starter Housing Disperses Heat
- Translucent Fuel Tank
- 28in Bar
- Decompression Valve for Easier Starter Rope Pulling
- Rear Handle
- Dual Bumper Spikes