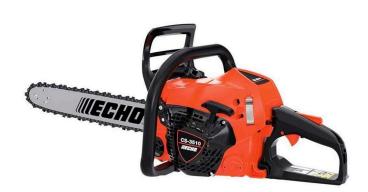

## Echo CS-3510 Chainsaw 16in 34.4CC Rear Handle

## **Details**

The ECHO CS-3510 puts awesome power in your hands. It's ideal for storm clean-up, light firewood cutting, light limb trimming and felling trees up to 28 inches in diameter. It's lighter and has more power for its size bringing greater productivity and less fatigue for the user. 16in Bar and chain. 8.2lbs.

- 34.4cc Commercial Grade Gas Engine
- Lower Weight for Less Fatigue
- 1-30 Starter Reduces Starting Effort by 30%
- 3-Point Spring Vibration Reduction System for Operator Comfort
- Air Injection Air Cleaner Cleans Air and Reduces Maintenance
- Highest Power-to-weight Ratio
- Side Access Chain Tensioner for Quick Chain Adjustments
- Automatic Clutch-Drive Oiler Only Operates When Chain is Moving Reducing Oil Consumption
- Great for Felling Trees, Pruning Lower Branches, cutting Firewood and Storm Cleanup

## **Specifications**

Manufacturer Echo

Manufacturer's CS-3510-16

Model No

Bar Length 16 in

Oiling System Automatic / Adjustable

Clutch-Driven

Starting System i-30