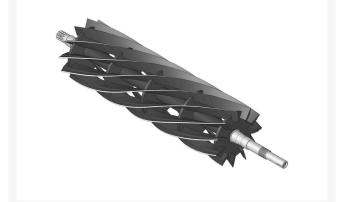

## Reel - 11 Blade

R4119513

## Details

R&R Reel blades are manufactured from high carbon-boron alloy steel and then hardened to RC46-49 to match the temper of our bedknives and original equipment bedknives. All R&R Reels are cylindrically ground on bearing surfaces and then relief ground. Reels are then precision computer balanced for extended bearing and reel life. R&R Products Reels are guaranteed against defects in material and workmanship for the life of the reel under normal use.

- High Carbon-Boron Alloy Steel
- Cylindrically Ground on Bearing Surfaces
- Precision Computer Balanced

Replaces

Jacobsen

4119513

Specifications

Manufacturer

**R&R** Products

**Fits Models** Jacobsen LF-1880