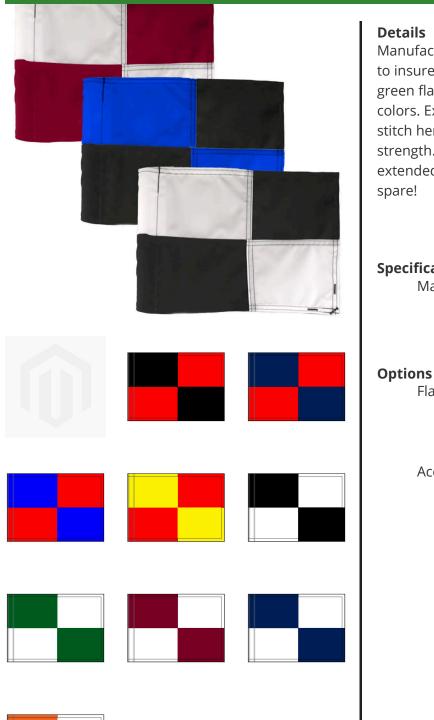

## **Complete Turf Equipment Ltd.**

4331 Oil Heritage Road Petrolia, NON 1R0 519-882-2008

https://completeturf.rrproducts.com/

Manufactured in our own sewing facility in the USA to insure superior quality, the 9" x 12" practice green flags are available in a rainbow of vibrant colors. Excellent craftsmanship with double lockstitch hems and bar-tacked corners for added strength. The durable 400 denier nylon provides extended life. Sold each, so you can order a set and

## Specifications

Manufacturer

**R&R** Products

Flag Color

Accent Color

White Black Red Yellow Orange Pink Yellow Red Navy Blue **Royal Blue** Maroon **Emerald Green** Purple Black