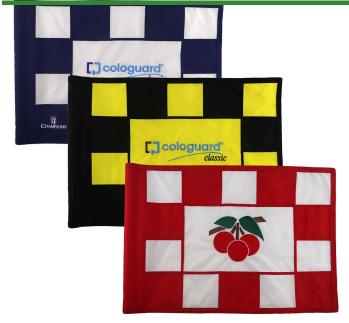

## **Personalized Check Practice Green Flag**

- 9x12

Manufactured in our own sewing facility in the USA to insure superior quality, the 9" x 12" practice green flags are available in a rainbow of vibrant colors. Excellent craftsmanship with double lockstitch hems and bar-tacked corners for added strength. The durable 400 denier nylon provides extended life. Sold each, so you can order a set and spare!

Manufacturer **R&R Products** 

**Options** 

Flag Color White

Red

Black

Yellow

Accent Color Orange

> Yellow Pink

Navy Blue

Red

Royal Blue Maroon

**Emerald Green** 

Purple Black

**Complete Turf Equipment Ltd.** 

4331 Oil Heritage Road Petrolia, NON 1R0 519-882-2008

https://completeturf.rrproducts.com/