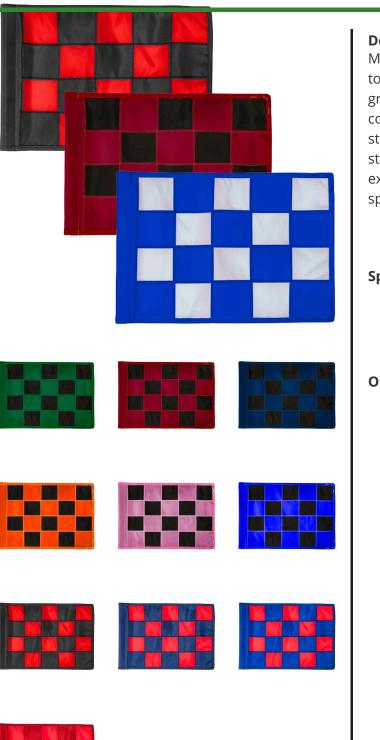

## **Checkered Practice Green Flag - 9x12** RPF43103

### Details

Manufactured in our own sewing facility in the USA to insure superior quality, the 9" x 12" practice green flags are available in a rainbow of vibrant colors. Excellent craftsmanship with double lock-stitch hems and bar-tacked corners for added strength. The durable 400 denier nylon provides extended life. Sold each, so you can order a set and spare!

## Options

Flag Color

Accent Color

Black Yellow Red White Royal Blue Maroon Yellow Orange Pink Emerald Green Red Navy Blue Black Purple