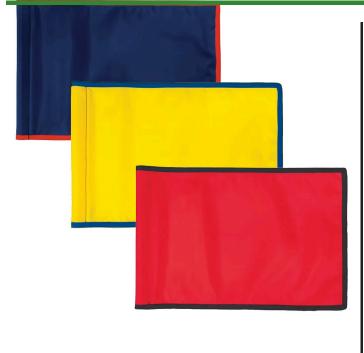

## **Details**

Manufactured in our own sewing facility in the USA to insure superior quality, the 9" x 12" practice green flags are available in a rainbow of vibrant colors. Excellent craftsmanship with double lock-stitch hems and bar-tacked corners for added strength. The durable 400 denier nylon provides extended life. Sold each, so you can order a set and spare!

## **Options**

Flag Color Navy Blue

White

Royal Blue

Yellow

Red

Accent Color Red

Orange White Royal Blue Yellow Black Navy Blue Maroon