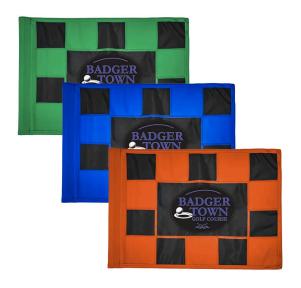

## **Personalized Check Practice Green Flag**

- **6x8** RPF42104

## Details

Manufactured in our own sewing facility in the USA to insure superior quality, the 6" x 8" practice green flags are available in a rainbow of vibrant colors. Excellent craftsmanship with double lock-stitch hems and bar-tacked corners for added strength. The durable 400 denier nylon provides extended life. Sold each, so you can order a set and spare!