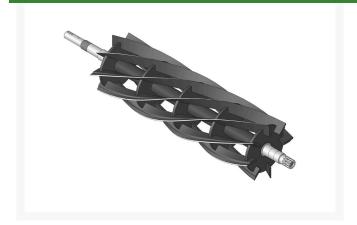

## **Details**

R&R Reel blades are manufactured from high carbon-boron alloy steel and then hardened to RC46-49 to match the temper of our bedknives and original equipment bedknives. All R&R Reels are cylindrically ground on bearing surfaces and then relief ground. Reels are then precision computer balanced for extended bearing and reel life. R&R Products Reels are guaranteed against defects in material and workmanship for the life of the reel under normal use.

- High Carbon-Boron Alloy Steel
- Cylindrically Ground on Bearing Surfaces
- Precision Computer Balanced

**Replaces** 

Jacobsen 4119512

**Specifications** 

Manufacturer R&R Products

**Fits Models** 

Jacobsen LF-1880