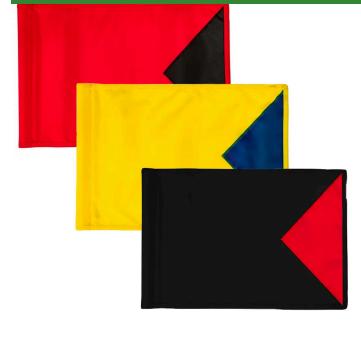

## Angle Tip Golf Flag - 400D Tube

RPF41125

## **Details**

R&R Angle Tip Golf Flags are available in three colorful patterns and manufactured in our own sewing facility in the USA to insure superior quality. Outstanding craftsmanship with double lock-stitch hems and bar-tacked corners for added strength. The heavyweight 400 denier nylon provides excellent flag longevity. 14 in x 20 in. Sold each, so you can order a set and a spare!

**Specifications** 

Manufacturer R&R Products

**Options** 

Flag Color

Black White

Royal Blue

Red

Yellow

Accent Color Royal Blue

Navy Blue Red Yellow Orange Maroon

Black

**Emerald Green** 

White Pink

**Complete Turf Equipment Ltd.** 

4331 Oil Heritage Road Petrolia, NON 1R0 519-882-2008

https://completeturf.rrproducts.com/