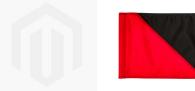

## **Details**

R&R colorful diagonal sewn golf flags are manufactured in our own sewing facility in the USA to insure superior quality. Outstanding craftsmanship with double lock-stitch hems and bar-tacked corners for added strength. The heavyweight 400 denier nylon provides excellent flag longevity. 14 in x 20 in. Sold each, so you can order a set and a spare!

## **Options**

Flag Color

Red White Yellow

Royal Blue

Accent Color Navy Blue

Maroon Red Black

**Emerald Green** Royal Blue White Pink Yellow

Orange