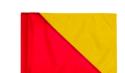

## **Details**

R&R colorful diagonal sewn golf flags are manufactured in our own sewing facility in the USA to insure superior quality. Outstanding craftsmanship with double lock-stitch hems and bar-tacked corners for added strength. The heavyweight 400 denier nylon provides excellent flag longevity. 14 in x 20 in. Sold each, so you can order a set and a spare!

## **Options**

Flag Color

Red White Yellow

Royal Blue

Accent Color Navy Blue

Maroon Red Black

**Emerald Green** Royal Blue White Pink Yellow

Orange