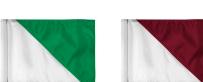

## **Details**

R&R colorful diagonal sewn golf flags are manufactured in our own sewing facility in the USA to insure superior quality. Outstanding craftsmanship with double lock-stitch hems and bar-tacked corners for added strength. The heavyweight 400 denier nylon provides excellent flag longevity. 14 in x 20 in. Sold each, so you can order a set and a spare!

## **Options**

Flag Color

Red White Yellow

Royal Blue

Accent Color Navy Blue

Maroon Red Black

**Emerald Green** Royal Blue White Pink Yellow

Orange