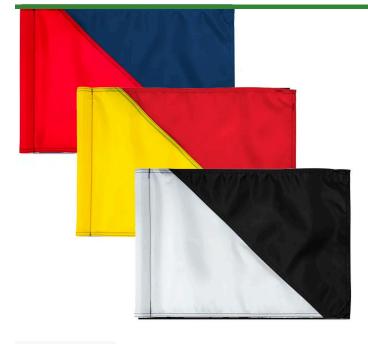

## **Diagonal Down Golf Flag - 400D Tube Style**

## **Details**

R&R colorful diagonal sewn golf flags are manufactured in our own sewing facility in the USA to insure superior quality. Outstanding craftsmanship with double lock-stitch hems and bar-tacked corners for added strength. The heavyweight 400 denier nylon provides excellent flag longevity. 14 in x 20 in. Sold each, so you can order a set and a spare!

## **Options**

Flag Color

Red White Yellow

Royal Blue

Accent Color Navy Blue

Maroon Red Black

**Emerald Green** Royal Blue White Pink Yellow

Orange