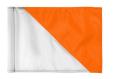

## **Details**

R&R colorful diagonal sewn golf flags are manufactured in our own sewing facility in the USA to insure superior quality. Outstanding craftsmanship with double lock-stitch hems and bar-tacked corners for added strength. The heavyweight 400 denier nylon provides excellent flag longevity. 14 in x 20 in. Sold each, so you can order a set and a spare!

## **Options**

Flag Color

Red White Yellow

Royal Blue

Accent Color Navy Blue

Maroon Red Black

**Emerald Green** Royal Blue White Pink Yellow

Orange