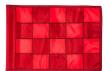

## **Checkered Golf Flag - 400D Tube**

RPF41103

## **Details**

R&R checkered golf flags are sewn with vibrant colors and manufactured in our own sewing facility in the USA to insure superior quality. Outstanding craftsmanship with double lock-stitch hems and bar-tacked corners for added strength. The heavyweight 400 denier nylon provides excellent flag longevity. 14 in x 20 in. Sold each, so you can order a set and a spare!

**Specifications** 

Manufacturer

**R&R Products** 

**Options** 

Flag Color

Black Red Yellow

White

Accent Color Orange