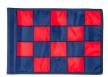

## **Checkered Golf Flag - 400D Tube**

RPF41103

## **Details**

R&R checkered golf flags are sewn with vibrant colors and manufactured in our own sewing facility in the USA to insure superior quality. Outstanding craftsmanship with double lock-stitch hems and bar-tacked corners for added strength. The heavyweight 400 denier nylon provides excellent flag longevity. 14 in x 20 in. Sold each, so you can order a set and a spare!