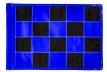

## **Checkered Golf Flag - 400D Tube**

RPF41103

## **Details**

R&R checkered golf flags are sewn with vibrant colors and manufactured in our own sewing facility in the USA to insure superior quality. Outstanding craftsmanship with double lock-stitch hems and bar-tacked corners for added strength. The heavyweight 400 denier nylon provides excellent flag longevity. 14 in x 20 in. Sold each, so you can order a set and a spare!