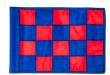

## **Checkered Golf Flag - 400D Tube**

RPF41103

## **Details**

R&R checkered golf flags are sewn with vibrant colors and manufactured in our own sewing facility in the USA to insure superior quality. Outstanding craftsmanship with double lock-stitch hems and bar-tacked corners for added strength. The heavyweight 400 denier nylon provides excellent flag longevity. 14 in x 20 in. Sold each, so you can order a set and a spare!