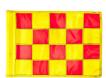

## **Checkered Golf Flag - 400D Tube**

RPF41103

## **Details**

R&R checkered golf flags are sewn with vibrant colors and manufactured in our own sewing facility in the USA to insure superior quality. Outstanding craftsmanship with double lock-stitch hems and bar-tacked corners for added strength. The heavyweight 400 denier nylon provides excellent flag longevity. 14 in x 20 in. Sold each, so you can order a set and a spare!

**Specifications** 

Manufacturer

**R&R Products** 

**Options** 

Flag Color

Black Red Yellow

White

Accent Color Orange