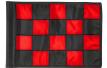

## **Checkered Golf Flag - 400D Tube**

RPF41103

## **Details**

R&R checkered golf flags are sewn with vibrant colors and manufactured in our own sewing facility in the USA to insure superior quality. Outstanding craftsmanship with double lock-stitch hems and bar-tacked corners for added strength. The heavyweight 400 denier nylon provides excellent flag longevity. 14 in x 20 in. Sold each, so you can order a set and a spare!