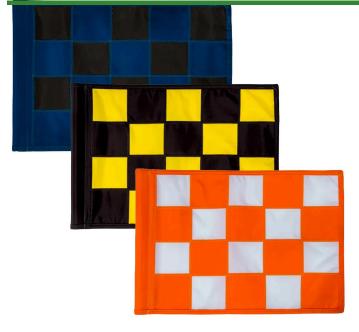

## **Checkered Golf Flag - 400D Tube**

RPF41103

## **Details**

R&R checkered golf flags are sewn with vibrant colors and manufactured in our own sewing facility in the USA to insure superior quality. Outstanding craftsmanship with double lock-stitch hems and bar-tacked corners for added strength. The heavyweight 400 denier nylon provides excellent flag longevity. 14 in x 20 in. Sold each, so you can order a set and a spare!