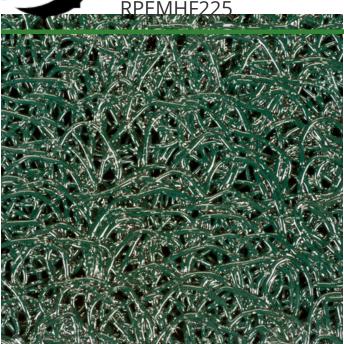

## PEM HF Matting - 2 x 25 Roll

## **Details**

PEM High-Friction, High Traffic matting is designed with an aluminum oxide "grit" material bonded into it to create a skid-resistant surface for high-risk areas. The porous design eliminates standing water and allows for airflow beneath the mat. Ideal for golf courses, pool decks, concessions, bridges, steps underwater and spray parks. UV Resistant. Excellent weatherability (-35 to 180 F). Adhere to concrete, wood, asphalt or steel with screws or silicone adhesive, sold separately. Approximately 3/8" thick.

**Specifications** 

Manufacturer R&R Products

**Options** 

Color Sand

Gray Green

Chocolate Brown

Blue Black

Complete Turf Equipment Ltd. 4331 Oil Heritage Road Petrolia, NON 1R0