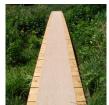

## **Details**

Solve your Softspikes slippage problems! P.E.M. matting provides sure footing and excellent traction, reducing risk of slippage and injury on bridges, steps and walkways. Eliminates golf ball bounce on cart paths and worn pathways. Ideal for beverage areas, tee boxes, clubhouse areas, around greens or fairways. Adhere to concrete, wood, asphalt or steel with silicone or screws. Trims easily with razor knife for custom fitting. Lightweight yet resistant to wind uplift. Water drains through the mat eliminating standing liquids. Moisture evaporates beneath mat reducing algae growth. Cleans easily with sweeping or wash down. UV to resist fading. Weatherability -35F to +180F. Hunter Green or Black. Silicone requirements - 4 tubes/roll for foot traffic, 8 tubes/ roll for cart traffic.

- Improves footing in high traffic areas
- Water drains through
- Moisture evaporates beneath mat
- Cleans easily
- Adheres to concrete, wood, asphalt or steel
- Weather and UV resistant
- 24" wide x 25 foot roll