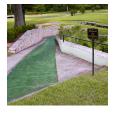

## **Details**

Solve your Softspikes slippage problems! P.E.M. matting provides sure footing and excellent traction, reducing risk of slippage and injury on bridges, steps and walkways. Eliminates golf ball bounce on cart paths and worn pathways. Ideal for beverage areas, tee boxes, clubhouse areas, around greens or fairways. Adhere to concrete, wood, asphalt or steel with silicone or screws. Trims easily with razor knife for custom fitting. Lightweight yet resistant to wind uplift. Water drains through the mat eliminating standing liquids. Moisture evaporates beneath mat reducing algae growth. Cleans easily with sweeping or wash down. UV to resist fading. Weatherability -35F to +180F. Hunter Green or Black. Silicone requirements - 4 tubes/roll for foot traffic, 8 tubes/ roll for cart traffic.

- Improves footing in high traffic areas
- Water drains through
- Moisture evaporates beneath mat
- Cleans easily
- Adheres to concrete, wood, asphalt or steel
- Weather and UV resistant
- 24" wide x 25 foot roll