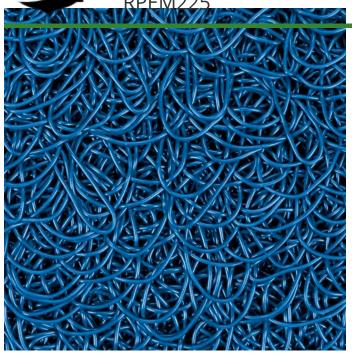

## PEM Matting - 2 x 25 Roll

## **Details**

Solve your Softspikes slippage problems! P.E.M. matting provides sure footing and excellent traction, reducing risk of slippage and injury on bridges, steps and walkways. Eliminates golf ball bounce on cart paths and worn pathways. Ideal for beverage areas, tee boxes, clubhouse areas, around greens or fairways. Adhere to concrete, wood, asphalt or steel with silicone or screws. Trims easily with razor knife for custom fitting. Lightweight yet resistant to wind uplift. Water drains through the mat eliminating standing liquids. Moisture evaporates beneath mat reducing algae growth. Cleans easily with sweeping or wash down. UV to resist fading. Weatherability -35F to +180F. Hunter Green or Black. Silicone requirements - 4 tubes/roll for foot traffic, 8 tubes/ roll for cart traffic.

- Improves footing in high traffic areas
- Water drains through
- Moisture evaporates beneath mat
- Cleans easily
- Adheres to concrete, wood, asphalt or steel
- Weather and UV resistant
- 24" wide x 25 foot roll

**Specifications** 

Manufacturer

**R&R Products** 

**Options** 

Color

Green

Chocolate Brown

Blue Sand Gray