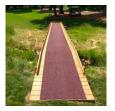

## **Details**

Solve your Softspikes slippage problems! P.E.M. matting provides sure footing and excellent traction, reducing risk of slippage and injury on bridges, steps and walkways. Eliminates golf ball bounce on cart paths and worn pathways. Ideal for beverage areas, tee boxes, clubhouse areas, around greens or fairways. Adhere to concrete, wood, asphalt or steel with silicone or screws. Trims easily with razor knife for custom fitting. Lightweight yet resistant to wind uplift. Water drains through the mat eliminating standing liquids. Moisture evaporates beneath mat reducing algae growth. Cleans easily with sweeping or wash down. UV to resist fading. Weatherability -35F to +180F. Hunter Green or Black. Silicone requirements - 4 tubes/roll for foot traffic, 8 tubes/ roll for cart traffic.

- Improves footing in high traffic areas
- Water drains through
- Moisture evaporates beneath mat
- Cleans easily
- Adheres to concrete, wood, asphalt or steel
- Weather and UV resistant
- 24" wide x 25 foot roll