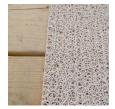

## **Details**

Solve your Softspikes slippage problems! P.E.M. matting provides sure footing and excellent traction, reducing risk of slippage and injury on bridges, steps and walkways. Eliminates golf ball bounce on cart paths and worn pathways. Ideal for beverage areas, tee boxes, clubhouse areas, around greens or fairways. Adhere to concrete, wood, asphalt or steel with silicone or screws. Trims easily with razor knife for custom fitting. Lightweight yet resistant to wind uplift. Water drains through the mat eliminating standing liquids. Moisture evaporates beneath mat reducing algae growth. Cleans easily with sweeping or wash down. UV to resist fading. Weatherability -35F to +180F. Hunter Green or Black. Silicone requirements - 4 tubes/roll for foot traffic, 8 tubes/ roll for cart traffic.

- Improves footing in high traffic areas
- Water drains through
- Moisture evaporates beneath mat
- Cleans easily
- Adheres to concrete, wood, asphalt or steel
- Weather and UV resistant
- 24" wide x 25 foot roll