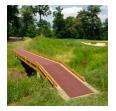

## **Details**

Solve your Softspikes slippage problems! P.E.M. matting provides sure footing and excellent traction, reducing risk of slippage and injury on bridges, steps and walkways. Eliminates golf ball bounce on cart paths and worn pathways. Ideal for beverage areas, tee boxes, clubhouse areas, around greens or fairways. Adhere to concrete, wood, asphalt or steel with silicone or screws. Trims easily with razor knife for custom fitting. Lightweight yet resistant to wind uplift. Water drains through the mat eliminating standing liquids. Moisture evaporates beneath mat reducing algae growth. Cleans easily with sweeping or wash down. UV to resist fading. Weatherability -35F to +180F. Hunter Green or Black. Silicone requirements - 4 tubes/roll for foot traffic, 8 tubes/ roll for cart traffic.

- Improves footing in high traffic areas
- Water drains through
- Moisture evaporates beneath mat
- Cleans easily
- Adheres to concrete, wood, asphalt or steel
- Weather and UV resistant
- 24" wide x 25 foot roll