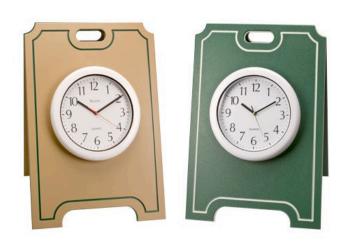

## **Details**

Keep play "on time". Attractive, maintenance-free laminated plastic A-frame sign with premium Bulova indoor/outdoor weatherproof clock. Large 13-1/4" diameter clock has easy to read black raised numerals with second hand. Sign available in green w/white or tan w/green. 18" X 26".

- Weatherproof clock
- Dependable Bulova works
- Maintenance-free A-frame sign
- Green w/ White or Tan w/ Green
- 13-1/4" diameter clock
- Stand with clock 18" x 26"

## **Options**

Color Tan/Green

Green/White

**Complete Turf Equipment Ltd.** 4331 Oil Heritage Road Petrolia, NON 1R0

519-882-2008

https://completeturf.rrproducts.com/