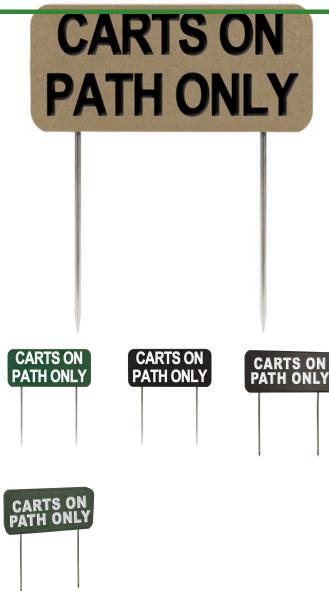

## **RECYCLED LUMBER SIGN "Carts on Path Only"**

RP92103

## Details

Functional, indestructible and maintenance-free! These popular 2" X 6" X 12" fairway signs made of 100% recycled plastic for extended life. Will not fade, rot or peel. Chemical and insect resistant. Metal Spikes. Single sided.

- Highly visible markers
- Printed on one side
- Recycled plastic
- Maintenance free
- Non-fading & indestructible
- Metal spikes included
- 2" x 6" x 12"

Specifications Manufacturer

**R&R** Products

**Options** Color

Green Black