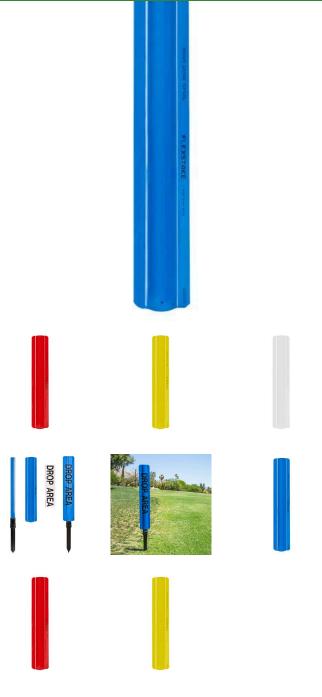

## **Details**

Turn your 17.5" Flexible Stake into a large 3" wide, high-visibility numbered yardage marker, OB marker, or decal message sign. Slip the Kwik Sign sleeve over your existing Flexible Stake and snap in place. May be easily moved or mowed over. Decals sold separately.

- Slips over Flexible Stake for instant signage
- Easy to move or mow over
- Decals available separately
- 3" wide

## **Options**

Color

Blue Yellow White Red

**Complete Turf Equipment Ltd.** 4331 Oil Heritage Road Petrolia, NON 1R0

519-882-2008

https://completeturf.rrproducts.com/